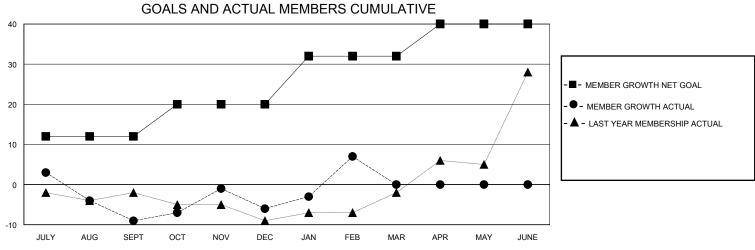

## MONTHLY MEMBERSHIP PROGRESS REPORT

District 129

Results as of: 2/29/2024

| GMT:                        |   | GMT CA |   |                               |    |    |    |  |
|-----------------------------|---|--------|---|-------------------------------|----|----|----|--|
| Clubs RESULTS FOR 2023-2024 |   |        |   | Members RESULTS FOR 2023-2024 |    |    |    |  |
|                             |   |        |   |                               |    |    |    |  |
| JULY/AUG/SEPT               | 0 | 0      | 0 | JULY/AUG/SEPT                 | 12 | 12 | 19 |  |
| OCT/NOV/DEC                 | 0 | 0      | 0 | OCT/NOV/DEC                   | 8  | 24 | 20 |  |
| JAN/FEB/MAR                 | 1 | 0      | 0 | JAN/FEB/MAR                   | 12 | 27 | 14 |  |
| APR/MAY/JUNE                | 0 | 0      | 0 | APR/MAY/JUNE                  | 8  | 0  | 0  |  |